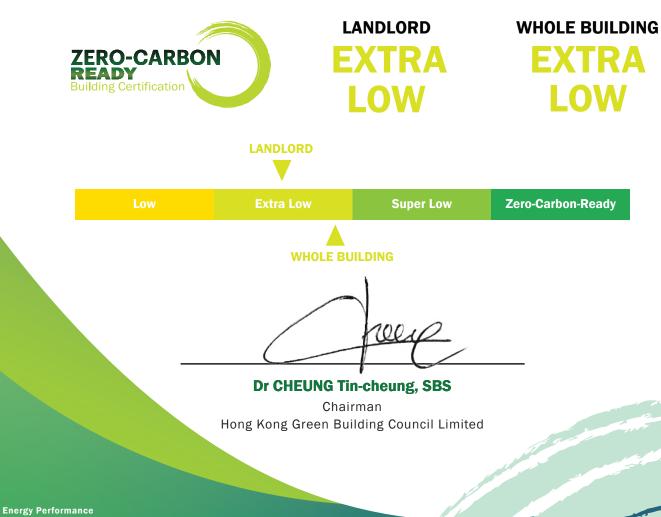

## **Five Pacific Place**

28 Hennessy Road, Wan Chai, Hong Kong

has achieved the below ratings under the Zero-Carbon-Ready Building Certification Scheme -**Energy Performance Certificate** Existing Building - EUI Pathway

|                | This Building's EUI in 2021<br>(kWh/m²) | EUI Range of Rating Level<br>(kWh/m²) |
|----------------|-----------------------------------------|---------------------------------------|
| Landlord       | 82.4                                    | 75.0 - 90.0                           |
| Whole Building | 143.9                                   | 140.0 - 170.0                         |

Performance is measured in Energy Utilisation Index (kWh/m<sup>2</sup>) and calculated through the Energy Performance Calculator EUI Range of Rating Level refers to the adjusted benchmark EUI value for the corresponding rating level according to the usage type breakdown of the actual building.